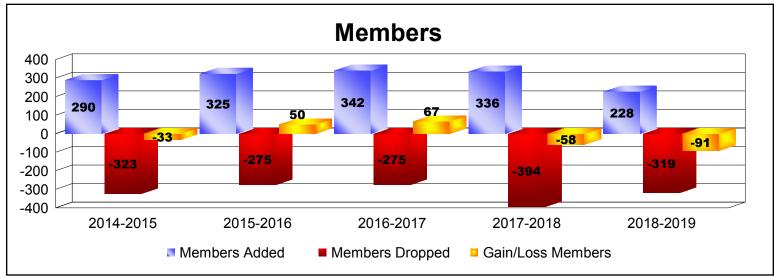

District B 2

As of June 2019 Cumulative

| Year      | New<br>Clubs | Dropped<br>Clubs | Gain/<br>Loss<br>Clubs | New<br>Members | Charter<br>Members | Reinstate<br>Members | Transfer<br>Members | Total<br>Member<br>Added | Total<br>Members<br>Dropped | Gain/<br>Loss<br>Members |
|-----------|--------------|------------------|------------------------|----------------|--------------------|----------------------|---------------------|--------------------------|-----------------------------|--------------------------|
| 2014-2015 | 4            | -3               | 1                      | 188            | 92                 | 4                    | 6                   | 290                      | -323                        | -33                      |
| 2015-2016 | 4            | -2               | 2                      | 208            | 107                | 7                    | 3                   | 325                      | -275                        | 50                       |
| 2016-2017 | 2            | -3               | -1                     | 266            | 62                 | 10                   | 4                   | 342                      | -275                        | 67                       |
| 2017-2018 | 3            | -8               | -5                     | 205            | 86                 | 25                   | 20                  | 336                      | -394                        | -58                      |
| 2018-2019 | 3            | -3               | 0                      | 95             | 93                 | 31                   | 9                   | 228                      | -319                        | -91                      |
| Average   | 3            | -4               | -1                     | 192            | 88                 | 15                   | 8                   | 304                      | -317                        | -13                      |