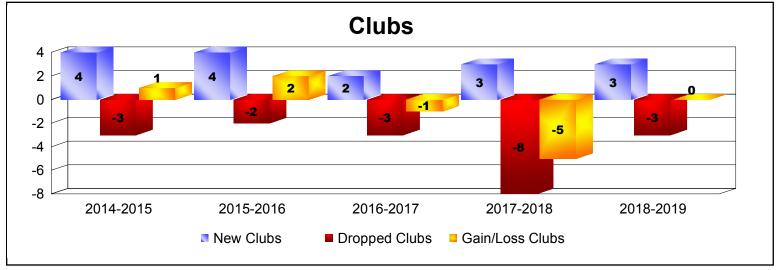

District B 2

As of June 2019 Cumulative

| Year      | New<br>Clubs | Dropped<br>Clubs | Gain/<br>Loss<br>Clubs | New<br>Members | Charter<br>Members | Reinstate<br>Members | Transfer<br>Members | Total<br>Member<br>Added | Total<br>Members<br>Dropped | Gain/<br>Loss<br>Members |
|-----------|--------------|------------------|------------------------|----------------|--------------------|----------------------|---------------------|--------------------------|-----------------------------|--------------------------|
| 2014-2015 | 4            | -3               | 1                      | 188            | 92                 | 4                    | 6                   | 290                      | -323                        | -33                      |
| 2015-2016 | 4            | -2               | 2                      | 208            | 107                | 7                    | 3                   | 325                      | -275                        | 50                       |
| 2016-2017 | 2            | -3               | -1                     | 266            | 62                 | 10                   | 4                   | 342                      | -275                        | 67                       |
| 2017-2018 | 3            | -8               | -5                     | 205            | 86                 | 25                   | 20                  | 336                      | -394                        | -58                      |
| 2018-2019 | 3            | -3               | 0                      | 95             | 93                 | 31                   | 9                   | 228                      | -319                        | -91                      |
| Average   | 3            | -4               | -1                     | 192            | 88                 | 15                   | 8                   | 304                      | -317                        | -13                      |