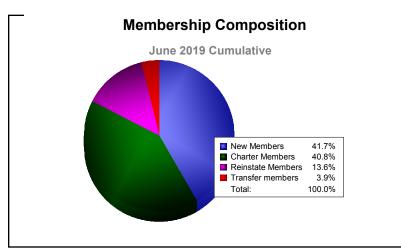

District B 2

As of June 2019 Cumulative

| Year      | New<br>Clubs | Dropped<br>Clubs | Gain/<br>Loss<br>Clubs | New<br>Members | Charter<br>Members | Reinstate<br>Members | Transfer<br>Members | Total<br>Member<br>Added | Total<br>Members<br>Dropped | Gain/<br>Loss<br>Members |
|-----------|--------------|------------------|------------------------|----------------|--------------------|----------------------|---------------------|--------------------------|-----------------------------|--------------------------|
| 2014-2015 | 4            | -3               | 1                      | 188            | 92                 | 4                    | 6                   | 290                      | -323                        | -33                      |
| 2015-2016 | 4            | -2               | 2                      | 208            | 107                | 7                    | 3                   | 325                      | -275                        | 50                       |
| 2016-2017 | 2            | -3               | -1                     | 266            | 62                 | 10                   | 4                   | 342                      | -275                        | 67                       |
| 2017-2018 | 3            | -8               | -5                     | 205            | 86                 | 25                   | 20                  | 336                      | -394                        | -58                      |
| 2018-2019 | 3            | -3               | 0                      | 95             | 93                 | 31                   | 9                   | 228                      | -319                        | -91                      |
| Average   | 3            | -4               | -1                     | 192            | 88                 | 15                   | 8                   | 304                      | -317                        | -13                      |